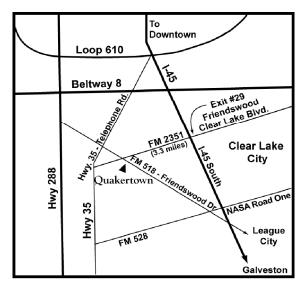

## Houston-Bay Area Shop Hop (March 27 & 28, 2009 / Fri. & Sat. gam-6pm)

Painted Pony 'n Quilts 1015 S. Broadway, La Porte, TX 77571 281-471-5735 • www.ppnq.com

Quakertown Quilts 180 S. Friendswood Dr., Friendswood, TX 77546 281-996-1756 • www.quakertownquilts.com