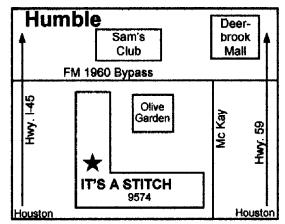

On FM 1960 between I-45 & Hwy. 59 in Humble.

<u>From Houston</u>: Take I-45 N, exit FM 1960. Go East on FM 1960 towards Humble. We are on the right, across the street from Mr. Car Wash and Sam's Club. <u>From Houston</u>: Take Hwy. 59, exit FM 1960/Humble. Stay on the feeder and turn left at the 2nd light. Turn left at the 5th light into our shopping center.

It's A Stitch 9574 FM 1960 Bypass, Humble, TX 77338 281-446-4999 • www.itsastitchonline.com