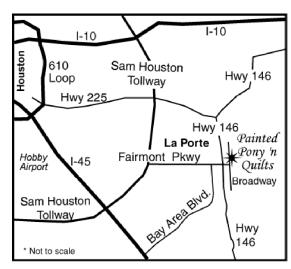

## Houston-Bay Area Shop Hop (March 27 & 28, 2009 / Fri. & Sat. gam-6pm)

Painted Pony 'n Quilts 1015 S. Broadway, La Porte, TX 77571 281-471-5735 • www.ppnq.com

Quakertown Quilts 180 S. Friendswood Dr., Friendswood, TX 77546 281-996-1756 • www.quakertownquilts.com