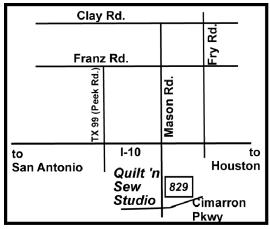

Take I-10 West, exit 745, Mason Road. Turn South 1 mile (4th stop light) at Cimmaron. On Northeast corner of One Mason Plaza behind CiCi's pizza and Ninfas.

**Quilt 'n Sew Studio** 829 S. Mason Rd., Ste. 224, Katy, TX 77450 281-398-0670 • www.quiltnsew.com